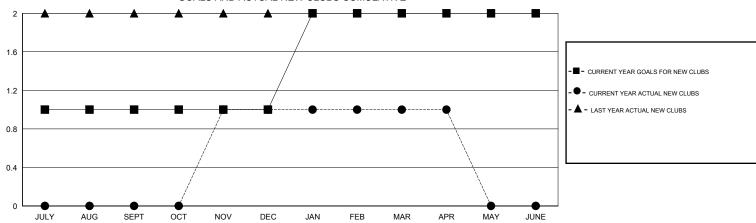

2015-2016                  |                    |                                     |                    |                  |  |  |  |  |
| QUARTER                                | NEW MEMBER<br>GOAL | CHARTER AND<br>NEW MEMBERS<br>ADDED | DROPPED<br>MEMBERS | NET<br>GAIN/LOSS |  |  |  |  |
| JULY/AUG/SEPT                          | -80<br>50          | 36<br>102                           | 104<br>58          | -68<br>44        |  |  |  |  |
| OCT/NOV/DEC  JAN/FEB/MAR  APR/MAY/JUNE | 25<br>-20          | 49<br>56                            | 45<br>3            | 4 53             |  |  |  |  |
| AFR/IVIAT/JUNE                         |                    |                                     |                    |                  |  |  |  |  |

## GOALS AND ACTUAL NEW CLUBS CUMULATIVE



## GOALS AND ACTUAL MEMBERS CUMULATIVE



| <b>-</b> | CURRENT YEAR GOALS FOR NEW |
|----------|----------------------------|
| ІЕМВ     | ERS                        |

- CURRENT YEAR ACTUAL MEMBERS

- ▲ - LAST YEAR ACTUAL MEMBERS

| DROPPED CLUBS: 1 |     |
|------------------|-----|
| DROPPED MEMBERS  |     |
| DECEASED         | 12  |
| CLUB CANCELLED   | 16  |
| OTHER            | 181 |
| TOTAL            | 209 |

| 35 CLUBS OF 57 ADDED 1 OR MORE<br>NEW MEMBERS | GENDER DISTRIBU  MALE  FEMALE         | TION<br>1,875 (77.03%)<br>559 (22.97%) |              |
|-----------------------------------------------|---------------------------------------|----------------------------------------|--------------|
| CLICK HERE FOR HEALTH ASSESSMENT DATA         | FAMILY UNIT MEMBERS HEAD OF HOUSEH