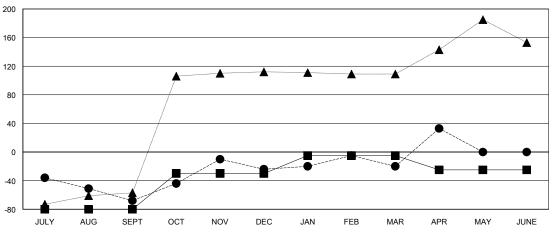

## GOALS AND ACTUAL MEMBERS CUMULATIVE

| <b>-</b> | CURRENT YEAR GOALS FOR NEW |
|----------|----------------------------|
| ІЕМВ     | ERS                        |

- CURRENT YEAR ACTUAL MEMBERS

- ▲ - LAST YEAR ACTUAL MEMBERS