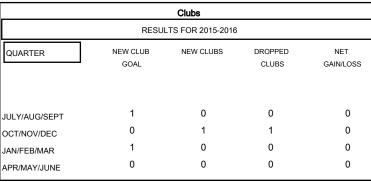

## MONTHLY MEMBERSHIP PROGRESS REPORT

District 323 F2

Results as of: 4/30/2016

GMT: KAMLESH JAIN LOCATION INDIA GMT CA 6



| Members                                |                    |                                     |                    |                  |  |  |  |  |
|----------------------------------------|--------------------|-------------------------------------|--------------------|------------------|--|--|--|--|
| RESULTS FOR 2015-2016                  |                    |                                     |                    |                  |  |  |  |  |
| QUARTER                                | NEW MEMBER<br>GOAL | CHARTER AND<br>NEW MEMBERS<br>ADDED | DROPPED<br>MEMBERS | NET<br>GAIN/LOSS |  |  |  |  |
| JULY/AUG/SEPT                          | -80<br>50          | 36<br>102                           | 104<br>58          | -68<br>44        |  |  |  |  |
| OCT/NOV/DEC  JAN/FEB/MAR